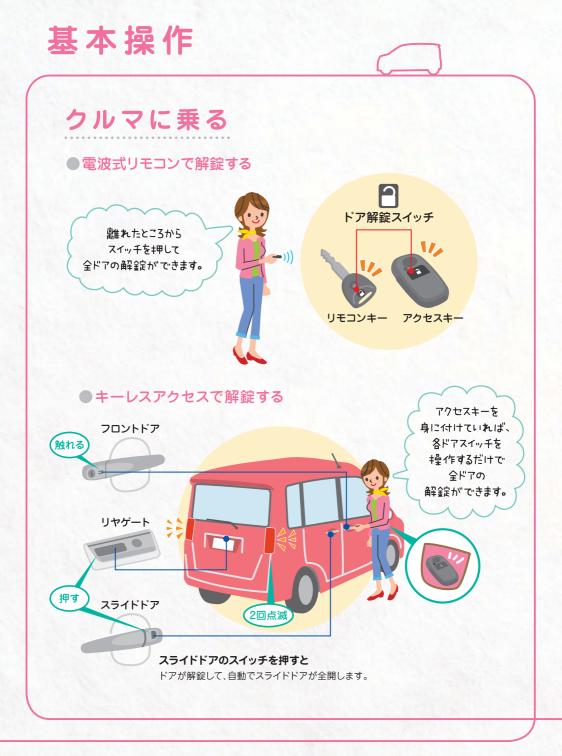

クルマの使い方がすぐワカル

※車種やグレードにより装備の有無があります。また各機能の操作方法や配置が 異なる場合があります。詳しくは別冊の取扱説明書をご参照ください。

## エンジンをかける

エンジンをかける前に次のことを必ず確認してください。

パーキングブレーキがかかっている

●プッシュスタート

⑦ アクセスキーを携帯しブレーキペダルをしっかり踏む エンジンスイッチの表示灯が緑色()に点灯します。

(2) エンジンスイッチを押す

ブレーキペダルを踏まずにエンジンスイッチを 押すと次のようにモードが切り替わります。

●メカニカルキー

ブレーキペダルをしっかり踏み、キーを差し込み エンジンスイッチを「START」の位置まで回す