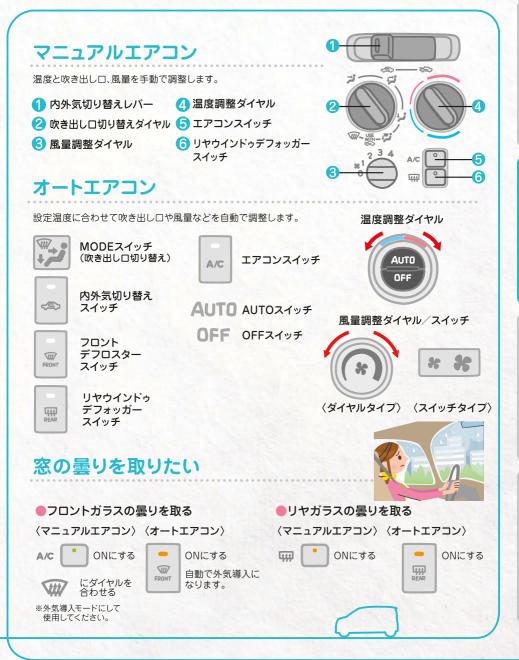

い。

エンジンを停止し、ドアとドアガラスを閉め、 体の静電気を除去する

● 給油□の位置 メーター内の燃料計に給油口の位置を示す表示があります。



#### ●給油扉を開ける

運転席ドアが解錠された状態で、給油扉を「カチッ」と音がするまで押す



#### ●フューエルキャップの開閉



各部の名称



9





各部の名称

### 運転席まわりにあるレバーやスイッチ

運転席まわりにあるスイッチで様々な機能を作動



と使い方 は操作したらどうなるの?②

させたり、停止したりすることができます。



※ VSCは、Vehicle Stability Control (ビークルスタビリティコントロール)の略です。
 ※ VDCは、Vehicle Dynamics Control (ビークルダイナミクスコントロール)の略です。
 ※ TRC は、Traction Control (トラクションコントロール)の略です。

12

#### 各部の名称と使い方 ドアについているスイッチはどうしたらいいの? 集中ドアロック 運転席ドアのロックレバーを 柿錠(または解錠)すると、 すべてのドアが ロックレバー 施錠(または解錠)されます。 解錠 施錠 施錠されていても、 解錠 車内の運転席ドアハンドルを引くと ドアハンドル すべてのドアが解錠され、 ドアが開きます。 パワーウインドゥ 1 閉める 8+12 2 自動全閉 (運転席のみ)※ 11 4 名 開ける 🕢 自動全開 (運転席のみ)※ ※途中で停止するときは、スイッチを反対側へ軽く操作します。 パワーウインドゥロックスイッチ G スイッチを押すと、運転席以外の ドアガラスが作動不可になります。 お子さまが誤ってドアガラスを開閉 することを防止できます。 チャイルドプルーフ



# エアコンの操作









#### 異常時に点灯/点滅 取扱説明書を確認しSUBARU販売店にご連絡ください。









# 示灯一覧



### エンジンが始動しないときは

#### スターターは回っているのにエンジンが始動しない

- 燃料が入っていない可能性があります。給油してください。
- 燃料を吸い込み過ぎている可能性があります。再度、エンジンを始動してください。
- エンジンイモビライザーシステムに異常がある可能性があります。

#### スターターがゆっくり回る/室内灯・ヘッドランプが暗い/ホーンの音が小さい、または鳴らない

万一の

- バッテリーあがりの可能性があります。
- バッテリー端子がゆるんでいる可能性があります。

#### スターターが回らない

電装品の断線やヒューズ切れなど、電気系統異常の可能性があります。
 異常の種類によっては、エンジンを一時的な処置で始動することができます。

● ハンドルロックシステムに異常がある可能性があります。

#### スターターが回らない/室内灯・ヘッドランプが点灯しない/ホーンが鳴らない

- バッテリーあがりの可能性があります。
- バッテリー端子が外れている可能性があります。

#### 外部から強い衝撃を受けてエンジンが止まったときは

フューエルポンプシャットオフシステムが作動している可能性があります。
 燃料漏れのおそれがあるときはエンジンを再始動せず、SUBARU販売店にご連絡ください。
 エンジンを再始動するときは、エンジンスイッチをOFFまたはACCに戻してから行ってください。

# ときはの中に帰

### 故障したときは

ハザードスイッチを押し、非常点滅表示灯を点滅させながら、お車を路肩に寄せ停車する ● 非常点滅表示灯は、故障などでやむを得ず路上駐車する場合、他車に知らせるため