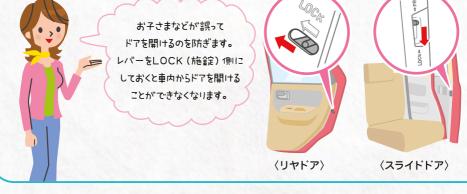

#### 各部の名称と使い方 ドアについているスイッチはどうしたらいいの? 集中ドアロック 運転席ドアのロックレバーを 柿錠(または解錠)すると、 すべてのドアが ロックレバー 施錠(または解錠)されます。 解錠 施錠 施錠されていても、 解錠 車内の運転席ドアハンドルを引くと ドアハンドル すべてのドアが解錠され、 ドアが開きます。 パワーウインドゥ 1 閉める 8+12 2 自動全閉 (運転席のみ)※ 11 4 名 開ける 🕢 自動全開 (運転席のみ)※ ※途中で停止するときは、スイッチを反対側へ軽く操作します。 パワーウインドゥロックスイッチ G スイッチを押すと、運転席以外の ドアガラスが作動不可になります。 お子さまが誤ってドアガラスを開閉 することを防止できます。 チャイルドプルーフ