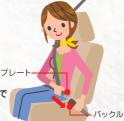

クルマの使い方がすぐワカル

※車種やグレードにより装備の有無があります。また各機能の操作方法や配置が 異なる場合があります。詳しくは別冊の取扱説明書をご参照ください。





# **PIR**



ねじれない ように

「カチッ」と音がするまで バックルの中に プレートを差し込む





## ハンドルを調整する

ハンドルの高さを調整することができます。

レバーを押し下げる
 ハンドルを上下に動かし調整する
 レバーを引き上げ固定する



基本操作





## エンジンをかける

エンジンをかける前に次のことを必ず確認してください。

パーキングブレーキがかかっている

●プッシュスタート

⑦ アクセスキーを携帯しブレーキペダルをしっかり踏む エンジンスイッチの表示灯が緑色()に点灯します。



(2) エンジンスイッチを押す

ブレーキペダルを踏まずにエンジンスイッチを 押すと次のようにモードが切り替わります。



●メカニカルキー

ブレーキペダルをしっかり踏み、キーを差し込み エンジンスイッチを「START」の位置まで回す



# 基本操作

| <ul> <li>シフトを提作する。</li> <li>監停車中にシフトレバーを<br/>強んだまま操作する。</li> <li>アリや「R」レンジにするときは、<br/>お車を完全に停止させてから操作する。</li> <li>きンフト位置の働き</li> </ul> |                                        |            |     |   |                                    |
|----------------------------------------------------------------------------------------------------------------------------------------|----------------------------------------|------------|-----|---|--------