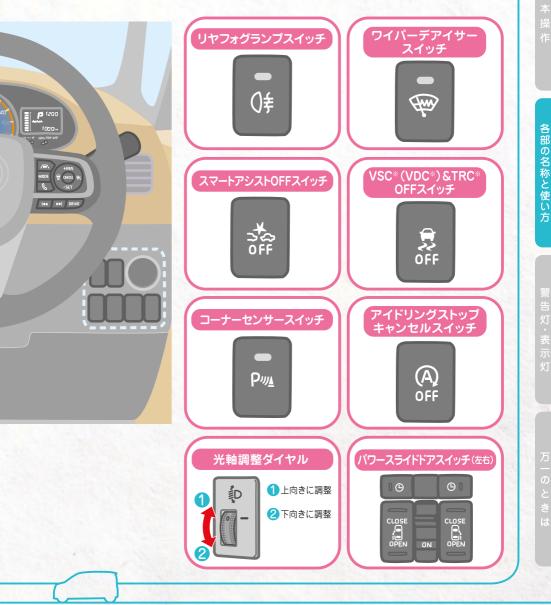

### 運転席まわりにあるレバーやスイッチ

運転席まわりにあるスイッチで様々な機能を作動

と使い方 は操作したらどうなるの?②

させたり、停止したりすることができます。

※ VSCは、Vehicle Stability Control (ビークルスタビリティコントロール)の略です。
 ※ VDCは、Vehicle Dynamics Control (ビークルダイナミクスコントロール)の略です。
 ※ TRC は、Traction Control (トラクションコントロール)の略です。