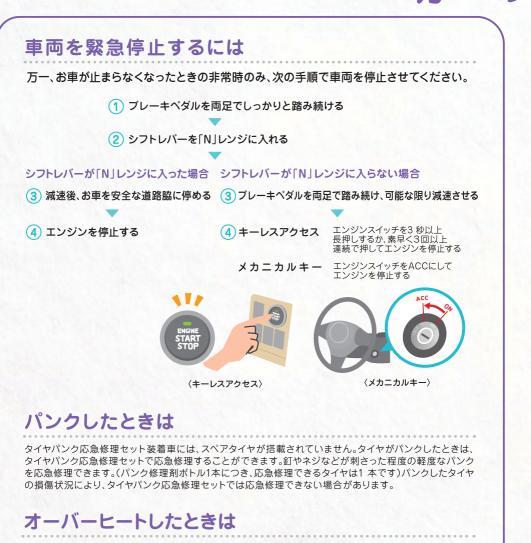

## エンジンをかける

エンジンをかける前に次のことを必ず確認してください。

パーキングブレーキがかかっている

●プッシュスタート

⑦ アクセスキーを携帯しブレーキペダルをしっかり踏む エンジンスイッチの表示灯が緑色()に点灯します。

(2) エンジンスイッチを押す

ブレーキペダルを踏まずにエンジンスイッチを 押すと次のようにモードが切り替わります。

●メカニカルキー

ブレーキペダルをしっかり踏み、キーを差し込み エンジンスイッチを「START」の位置まで回す