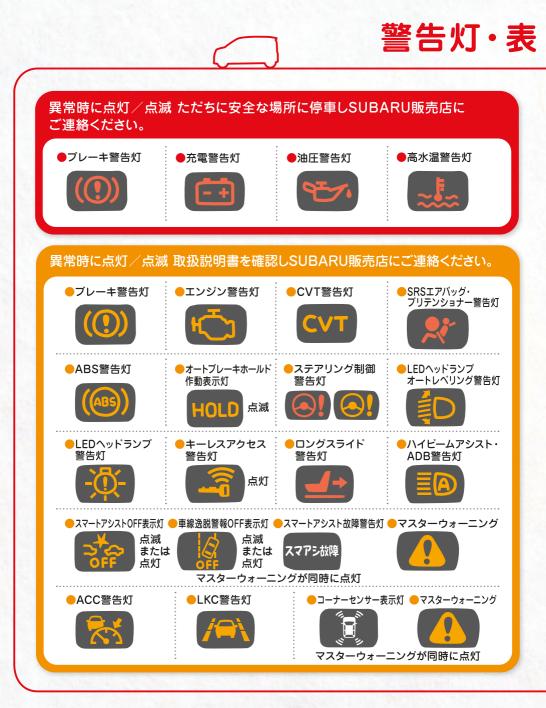

エンジンを停止し、ドアとドアガラスを閉め、 体の静電気を除去する

● 給油□の位置 メーター内の燃料計に給油口の位置を示す表示があります。



#### ●給油扉を開ける

運転席ドアが解錠された状態で、給油扉を「カチッ」と音がするまで押す



#### ●フューエルキャップの開閉



各部の名称



9





各部の名称

### 運転席まわりにあるレバーやスイッチ

運転席まわりにあるスイッチで様々な機能を作動



と使い方 は操作したらどうなるの?②

させたり、停止したりすることができます。



※ VSCは、Vehicle Stability Control (ビークルスタビリティコントロール)の略です。
 ※ VDCは、Vehicle Dynamics Control (ビークルダイナミクスコントロール)の略です。
 ※ TRC は、Traction Control (トラクションコントロール)の略です。

12

#### 各部の名称と使い方 ドアについているスイッチはどうしたらいいの? 集中ドアロック 運転席ドアのロックレバーを 柿錠(または解錠)すると、 すべてのドアが ロックレバー 施錠(または解錠)されます。 解錠 施錠 施錠されていても、 解錠 車内の運転席ドアハンドルを引くと ドアハンドル すべてのドアが解錠され、 ドアが開きます。 パワーウインドゥ 1 閉める 8+12 2 自動全閉 (運転席のみ)※ 11 4 名 開ける 🕢 自動全開 (運転席のみ)※ ※途中で停止するときは、スイッチを反対側へ軽く操作します。 パワーウインドゥロックスイッチ G スイッチを押すと、運転席以外の ドアガラスが作動不可になります。 お子さまが誤ってドアガラスを開閉 することを防止できます。 チャイルドプルーフ



# エアコンの操作









#### 異常時に点灯/点滅 取扱説明書を確認しSUBARU販売店にご連絡ください。









# 示灯一覧



### エンジンが始動しないときは

#### スターターは回っているのにエンジンが始動しない

- 燃料が入っていない可能性があります。給油してください。
- 燃料を吸い込み過ぎている可能性があります。再度、エンジンを始動してください。
- エンジンイモビライザーシステムに異常がある可能性があります。

#### スターターがゆっくり回る/室内灯・ヘッドランプが暗い/ホーンの音が小さい、または鳴らない

万一の

- バッテリーあがりの可能性があります。
- バッテリー端子がゆるんでいる可能性があります。

#### スターターが回らない

電装品の断線やヒューズ切れなど、電気系統異常の可能性があります。
 異常の種類によっては、エンジンを一時的な処置で始動することができます。

● ハンドルロックシステムに異常がある可能性があります。

#### スターターが回らない/室内灯・ヘッドランプが点灯しない/ホーンが鳴らない

- バッテリーあがりの可能性があります。
- バッテリー端子が外れている可能性があります。

#### 外部から強い衝撃を受けてエンジンが止まったときは

フューエルポンプシャットオフシステムが作動している可能性があります。
 燃料漏れのおそれがあるときはエンジンを再始動せず、SUBARU販売店にご連絡ください。
 エンジンを再始動するときは、エンジンスイッチをOFFまたはACCに戻してから行ってください。

# ときはの中に帰

### 故障したときは

ハザードスイッチを押し、非常点滅表示灯を点滅させながら、お車を路肩に寄せ停車する ● 非常点滅表示灯は、故障などでやむを得ず路上駐車する場合、他車に知らせるため使用