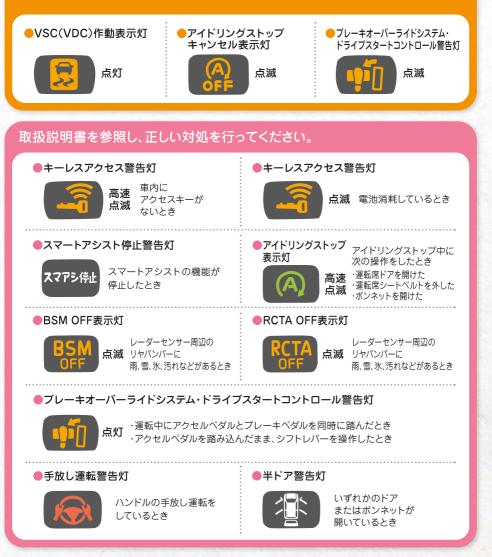

の燃料計に給油口の位置を示す表示があります。



#### ●給油扉を開ける

運転席ドアが解錠された状態で、給油扉を「カチッ」と音がするまで押す



#### ●フューエルキャップの開閉



各部の名称



9





各部の名称

### 運転席まわりにあるレバーやスイッチ

運転席まわりにあるスイッチで様々な機能を作動



と使い方 は操作したらどうなるの?②

させたり、停止したりすることができます。



※ VSCは、Vehicle Stability Control (ビークルスタビリティコントロール)の略です。
 ※ VDCは、Vehicle Dynamics Control (ビークルダイナミクスコントロール)の略です。
 ※ TRC は、Traction Control (トラクションコントロール)の略です。

12

#### 各部の名称と使い方 ドアについているスイッチはどうしたらいいの? 集中ドアロック 運転席ドアのロックレバーを 柿錠(または解錠)すると、 すべてのドアが ロックレバー 施錠(または解錠)されます。 解錠 施錠 施錠されていても、 解錠 車内の運転席ドアハンドルを引くと ドアハンドル すべてのドアが解錠され、 ドアが開きます。 パワーウインドゥ 1 閉める 8+12 2 自動全閉 (運転席のみ)※ 11 4 名 開ける 🕢 自動全開 (運転席のみ)※ ※途中で停止するときは、スイッチを反対側へ軽く操作します。 パワーウインドゥロックスイッチ G スイッチを押すと、運転席以外の ドアガラスが作動不可になります。 お子さまが誤ってドアガラスを開閉 することを防止できます。 チャイルドプルーフ



# エアコンの操作









#### 異常時に点灯/点滅 取扱説明書を確認しSUBARU販売店にご連絡ください。









# 示灯一覧



### エンジンが始動しないときは

#### スターターは回っているのにエンジンが始動しない

- 燃料が入っていない可能性があります。給油してください。
- 燃料を吸い込み過ぎている可能性があります。再度、エンジンを始動してください。
- エンジンイモビライザーシステムに異常がある可能性があります。

#### スターターがゆっくり回る/室内灯・ヘッドランプが暗い/ホーンの音が小さい、または鳴らない

万一の

- バッテリーあがりの可能性があります。
- バッテリー端子がゆるんでいる可能性があります。

#### スターターが回らない

電装品の断線やヒューズ切れなど、電気系統異常の可能性があります。
 異常の種類によっては、エンジンを一時的な処置で始動することができます。

● ハンドルロックシステムに異常がある可能性があります。

#### スターターが回らない/室内灯・ヘッドランプが点灯しない/ホーンが鳴らない

- バッテリーあがりの可能性があります。
- バッテリー端子が外れている可能性があります。

#### 外部から強い衝撃を受けてエンジンが止まったときは

フューエルポンプシャットオフシステムが作動している可能性があります。
 燃料漏れのおそれがあるときはエンジンを再始動せず、SUBARU販売店にご連絡ください。
 エンジンを再始動するときは、エンジンスイッチをOFFまたはACCに戻してから行ってください。

# ときはの中に帰

### 故障したときは

ハザードスイッチを押し、非常点滅表示灯を点滅させながら、お車を路肩に寄せ停車する ● 非常点滅表示灯は、故障などでやむを得ず路上駐車する場合、他車に知らせるため使用します。

#### 高速道路や自動車専用道路では、次のことに従う

- 同乗者を避難させる
- 車