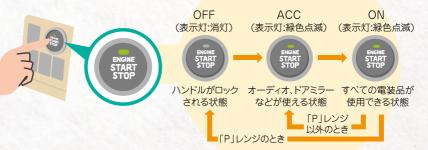

## エンジンをかける

エンジンをかける前に次のことを必ず確認してください。

パーキングブレーキがかかっている

●プッシュスタート

⑦ アクセスキーを携帯しブレーキペダルをしっかり踏む エンジンスイッチの表示灯が緑色()に点灯します。

(2) エンジンスイッチを押す

ブレーキペダルを踏まずにエンジンスイッチを 押すと次のようにモードが切り替わります。

●メカニカルキー