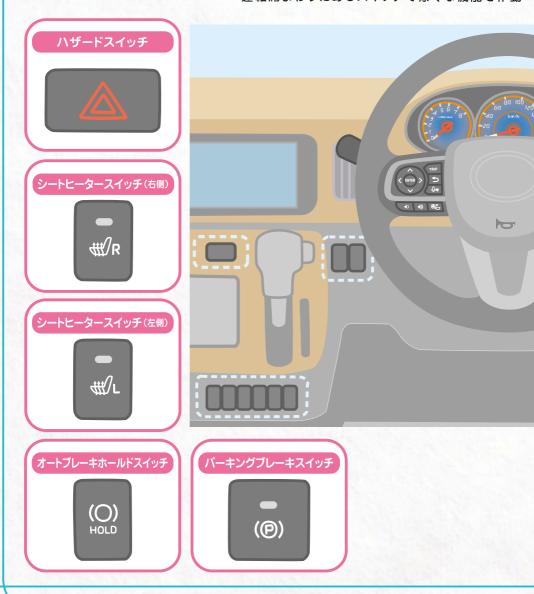

### 運転席まわりにあるレバーやスイッチ

運転席まわりにあるスイッチで様々な機能を作動

と使い方 は操作したらどうなるの?②

させたり、停止したりすることができます。

※ VSCは、Vehicle Stability Control (ビークルスタビリティコントロール)の略です。
 ※ VDCは、Vehicle Dynamics Control (ビークルダイナミクスコントロール)の略です。
 ※ TRC は、Traction Control (トラクションコントロール)の略です。