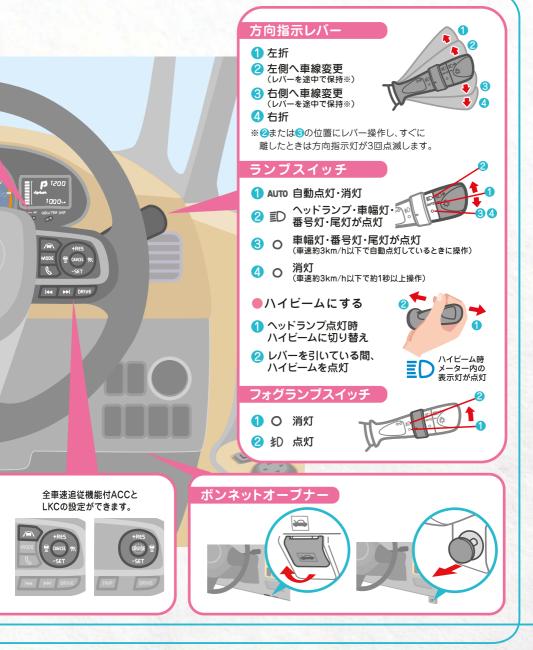

### 運転席まわりにあるレバーやスイッチ

運転席まわりにあるスイッチで様々な機能を作動

と使い方 は操作したらどうなるの?②

させたり、停止したりすることができます。

※ VSCは、Vehicle Stability Control (ビークルスタビリティコントロール)の略です。
 ※ VDCは、Vehicle Dynamics Control (ビークルダイナミクスコントロール)の略です。
 ※ TRC は、Traction Control (トラクションコントロール)の略です。

#### 各部の名称と使い方 ドアについているスイッチはどうしたらいいの? 集中ドアロック 運転席ドアのロックレバーを 柿錠(または解錠)すると、 すべてのドアが ロックレバー 施錠(または解錠)されます。 解錠 施錠 施錠されていても、 解錠 車内の運転席ドアハンドルを引くと ドアハンドル すべてのドアが解錠され、 ドアが開きます。 パワーウインドゥ 1 閉める 8+12 2 自動全閉 (運転席のみ)※ 11 4 名 開ける 🕢 自動全開 (運転席のみ)※ ※途中で停止するときは、スイッチを反対側へ軽く操作します。 パワーウインドゥロックスイッチ G スイッチを押すと、運転席以外の ドアガラスが作動不可になります。 お子さまが誤ってドアガラスを開閉 することを防止できます。 チャイルドプルーフ