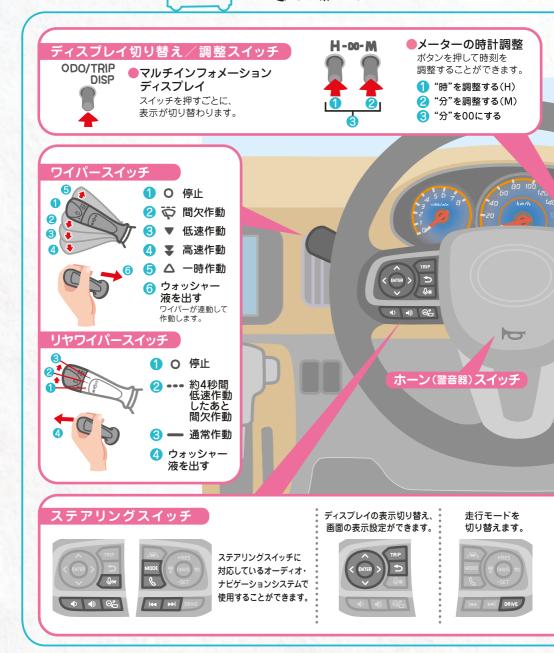

### 運転席まわりにあるレバーやスイッチ

運転席まわりにあるスイッチで様々な機能を作動

と使い方 は操作したらどうなるの?②

させたり、停止したりすることができます。

※ VSCは、Vehicle Stability Control (ビークルスタビリティコントロール)の略です。
 ※ VDCは、Vehicle Dynamics Control (ビークルダイナミクスコントロール)の略です。
 ※ TRC は、Traction Control (トラクションコントロール)の略です。

#### 各部の名称と使い方 ドアについているスイッチはどうしたらいいの? 集中ドアロック 運転席ドアのロックレバーを 柿錠(または解錠)すると、 すべてのドアが ロックレバー 施錠(または解錠)されます。 解錠 施錠 施錠されていても、 解錠 車内の運転席ドアハンドルを引くと ドアハンドル すべてのドアが解錠され、 ドアが開きます。 パワーウインドゥ 1 閉める 8+12 2 自動全閉 (運転席のみ)※ 11 4 名 開ける 🕢 自動全開 (運転席のみ)※ ※途中で停止するときは、スイッチを反対側へ軽く操作します。 パワーウインドゥロックスイッチ G スイッチを押すと、運転席以外の ドアガラスが作動不可になります。 お子さまが誤ってドアガラスを開閉 することを防止できます。 チャイルドプルーフ