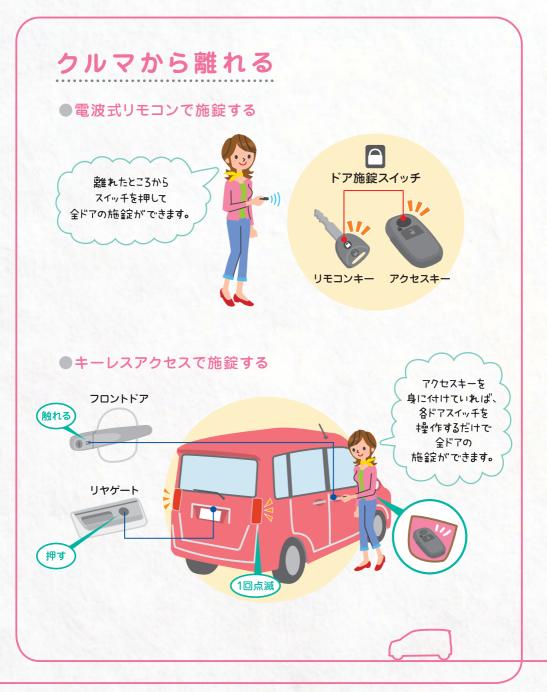

#### 各部の名称と使い方 ドアについているスイッチはどうしたらいいの? 集中ドアロック 運転席ドアのロックレバーを 柿錠(または解錠)すると、 すべてのドアが ロックレバー 施錠(または解錠)されます。 解錠 施錠 施錠されていても、 解錠 車内の運転席ドアハンドルを引くと ドアハンドル すべてのドアが解錠され、 ドアが開きます。 パワーウインドゥ 1 閉める 8+12 2 自動全閉 (運転席のみ)※ 11 4 名 開ける 🕢 自動全開 (運転席のみ)※ ※途中で停止するときは、スイッチを反対側へ軽く操作します。 パワーウインドゥロックスイッチ G スイッチを押すと、運転席以外の ドアガラスが作動不可になります。 お子さまが誤ってドアガラスを開閉 することを防止できます。 チャイルドプルーフ