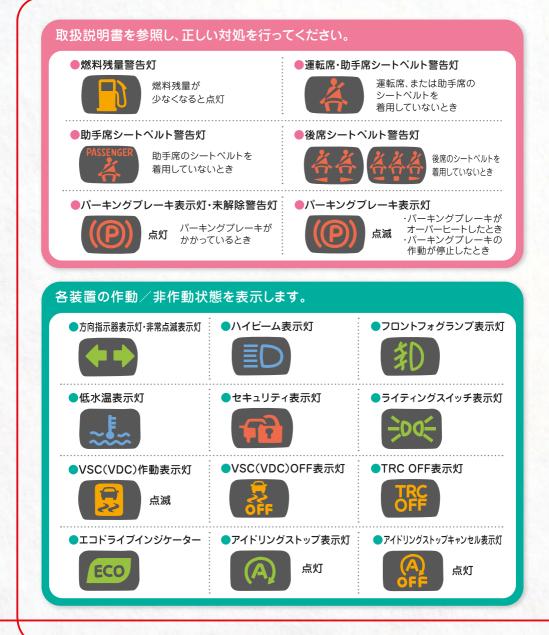

クルマの使い方がすぐワカル

※車種やグレードにより装備の有無があります。また各機能の操作方法や配置が 異なる場合があります。詳しくは別冊の取扱説明書をご参照ください。