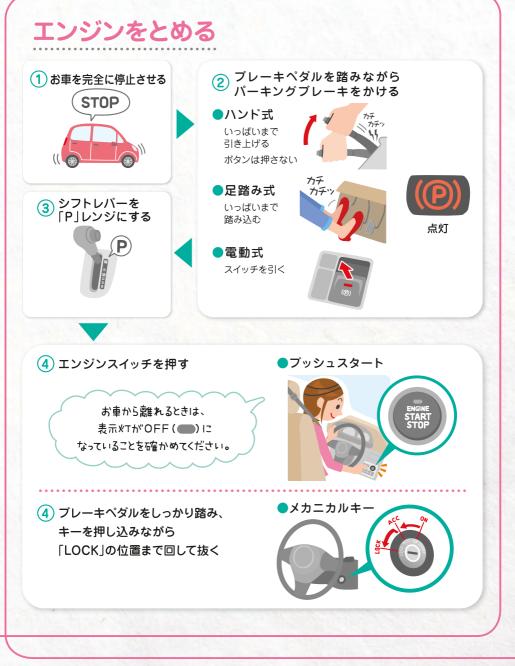

## エンジンをかける

エンジンをかける前に次のことを必ず確認してください。

パーキングブレーキがかかっている

●プッシュスタート

⑦ アクセスキーを携帯しブレーキペダルをしっかり踏む エンジンスイッチの表示灯が緑色()に点灯します。

(2) エンジンスイッチを押す

ブレーキペダルを踏まずにエンジンスイッチを 押すと次のようにモードが切り替わります。

●メカニカルキー

ブレーキペダルをしっかり踏み、キーを差し込み エンジンスイッチを「START」の位置まで回す

# パーキングブレーキを解除する

### ●ハンド式

- ブレーキペダルを踏みレバーを軽く引き上げながら 親指でボタンを押す
- (2) ボタンを押したままいっぱいまで下げる

#### ●足踏み式

ブレーキペダルを踏みながら 「カチッ」と音がするまで踏み込み、ゆっくり離す

#### ●電動式 ブレーキペダルを踏みながらスイッチを押す

消灯