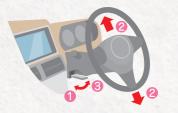

## ハンドルを調整する

ハンドルの高さを調整することができます。

レバーを押し下げる
 ハンドルを上下に動かし調整する
 レバーを引き上げ固定する

基本操作