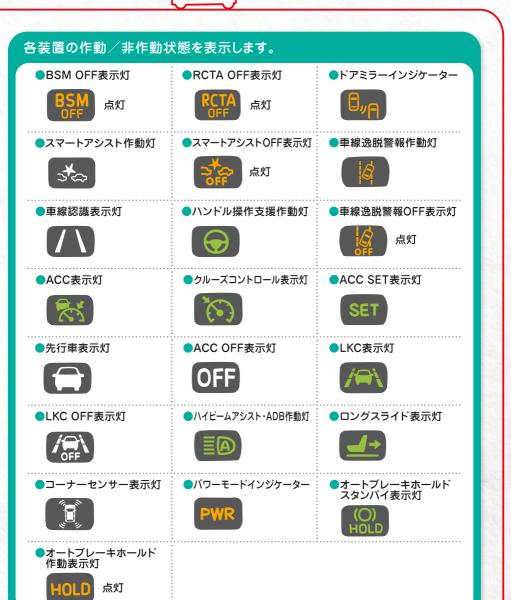

クルマの使い方がすぐワカル

※車種やグレードにより装備の有無があります。また各機能の操作方法や配置が 異なる場合があります。詳しくは別冊の取扱説明書をご参照ください。