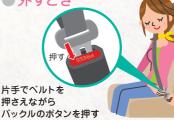

クルマの使い方がすぐワカル

※車種やグレードにより装備の有無があります。また各機能の操作方法や配置が 異なる場合があります。詳しくは別冊の取扱説明書をご参照ください。





# **PIR**



ねじれない ように

「カチッ」と音がするまで バックルの中に プレートを差し込む





## ハンドルを調整する

ハンドルの高さを調整することができます。

レバーを押し下げる
 ハンドルを上下に動かし調整する
 レバーを引き上げ固定する



基本操作





## エンジンをかける

エンジンをかける前に次のことを必ず確認してください。

パーキングブレーキがかかっている

●プッシュスタート

⑦ アクセスキーを携帯しブレーキペダルをしっかり踏む エンジンスイッチの表示灯が緑色()に点灯します。



(2) エンジンスイッチを押す

ブレーキペダルを踏まずにエンジンスイッチを 押すと次のようにモードが切り替わります。



●メカニカルキー

ブレーキペダルをしっかり踏み、キーを差し込み エンジンスイッチを「START」の位置まで回す



# 基本操作

| <ul> <li>シフトを提作する。</li> <li>監停車中にシフトレバーを<br/>強んだまま操作する。</li> <li>アリや「R」レンジにするときは、<br/>お車を完全に停止させてから操作する。</li> <li>きンフト位置の働き</li> </ul> |                                        |            |     |   |                                    |
|----------------------------------------------------------------------------------------------------------------------------------------|----------------------------------------|------------|-----|---|----------