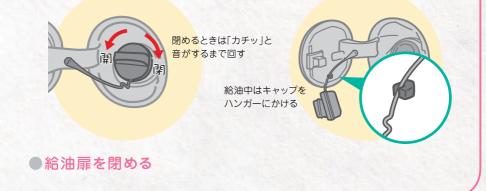

# 給油する 給油を行う前に次のことを必ず行ってください。

エンジンを停止し、ドアとドアガラスを閉め、 体の静電気を除去する

● 給油□の位置 メーター内の燃料計に給油口の位置を示す表示があります。

#### ●給油扉を開ける

運転席ドアが解錠された状態で、給油扉を「カチッ」と音がするまで押す

#### ●フューエルキャップの開閉

各部の名称

9

各部の名称