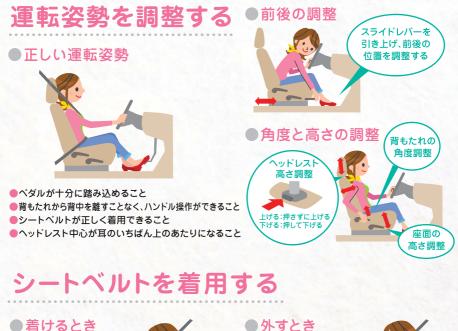

## ハンドルを調整する

ハンドルの高さを調整することができます。

レバーを押し下げる
 ハンドルを上下に動かし調整する
 レバーを引き上げ固定する

基本操作

# 基本操作

| <ul> <li>シフトを提作する。</li> <li>監停車中にシフトレバーを<br/>強んだまま操作する。</li> <li>アリや「R」レンジにするときは、<br/>お車を完全に停止させてから操作する。</li> <li>きンフト位置の働き</li> </ul> |                                        |            |     |   |                                    |
|----------------------------------------------------------------------------------------------------------------------------------------|----------------------------------------|------------|-----|---|------------------------------------|
| ₽ パーキング                                                                                                                                | 駐車または、エンジン始動                           | 〈シフトレバ     | ン く |   |                                    |
| <b>R</b> リバース                                                                                                                          | 後退                                     |            | 0   |   | ブレーキペダルを                           |
| <b>N</b> ==-+= <i>n</i>                                                                                                                | 動力が伝わらない状態                             | ŢΘŶ        |     | Ŷ | ンレーヤ (2) ルモ<br>踏みながら<br>シフトレバーボタンを |
| ● ドライブ                                                                                                                                 | 通常走行<br>速度に応じて無段階で自動的に変速               | ₽®û        | R   | × | 押して動かします                           |
| <b>S</b> スポーツ                                                                                                                          | 坂道や山間地などの走行<br>エンジンブレーキが必要なとき          |            |     | Ŷ | シフトレパー<br>ボタンを押して<br>動かします         |
| <b>B</b> ブレーキ                                                                                                                          | 強いエンジンプレーキが必要なとき<br>急な上り坂や下り坂などの走行     | ŮST<br>JBA | ّ∭  |   | シフトレバー                             |
| Mマニュアル                                                                                                                                 | マニュアルモード走行<br>(「S」レンジのときに「+」または「-」に操作) | v ⊎ ∎      | Ŏ   | + | ボタンを押さずに<br>そのまま動かします              |

# 基本操作