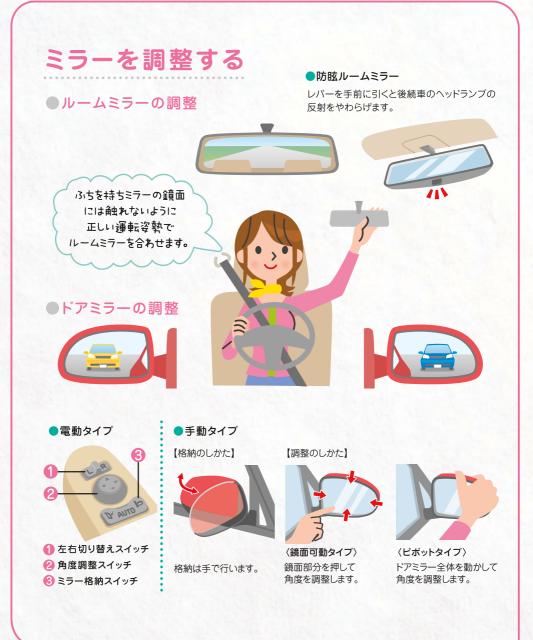

クルマの使い方がすぐワカル

※車種やグレードにより装備の有無があります。また各機能の操作方法や配置が 異なる場合があります。詳しくは別冊の取扱説明書をご参照ください。





# **PIR**



ねじれない ように

「カチッ」と音がするまで バックルの中に プレートを差し込む





## ハンドルを調整する

ハンドルの高さを調整することができます。

レバーを押し下げる
 ハンドルを上下に動かし調整する
 レバーを引き上げ固定する



基本操作





## エンジンをかける

エンジンをかける前に次のことを必ず確認してください。

パーキングブレーキがかかっている

●プッシュスタート

⑦ アクセスキーを携帯しブレーキペダルをしっかり踏む エンジンスイッチの表示灯が緑色()に点灯します。



(2) エンジンスイッチを押す

ブレーキペダルを踏まずにエンジンスイッチを 押すと次のようにモードが切り替わります。



●メカニカルキー

ブレーキペダルをしっかり踏み、キーを差し込み エンジンスイッチを「START」の位置まで回す



# 基本操作

| <ul> <li>シフトを提作する。</li> <li>監停車中にシフトレバーを<br/>強んだまま操作する。</li> <li>アリや「R」レンジにするときは、<br/>お車を完全に停止させてから操作する。</li> <li>きンフト位置の働き</li> </ul> |                                        |            |     |   |                                    |
|----------------------------------------------------------------------------------------------------------------------------------------|----------------------------------------|------------|-----|---|------------------------------------|
| ₽ パーキング